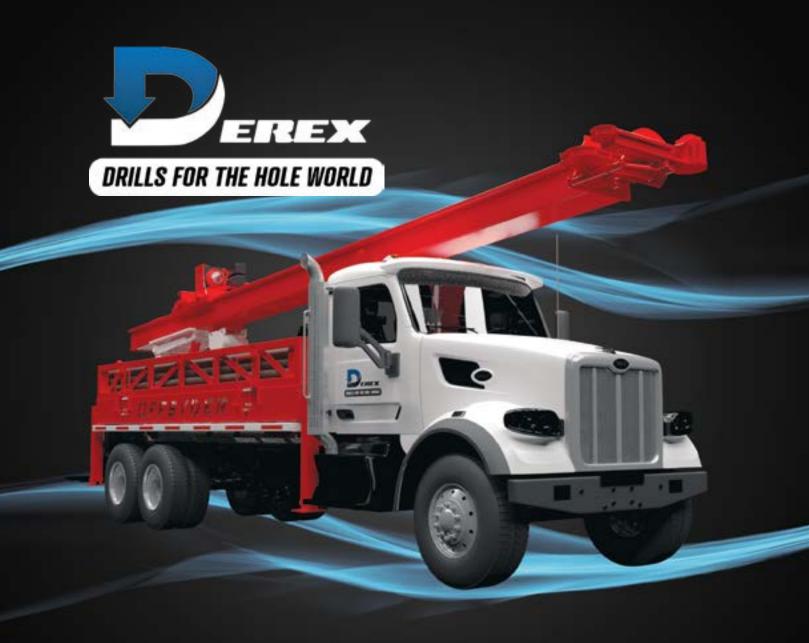

## DEREX 2630-22 ARTHUR DRILLING RIG

FOR WATER WELL, GEOTHERMAL AND RC EXPLORATION

## FEATURES AND SPECIFICATIONS

**Truck** 

Peterbilt 567
Paccar 13 Litre.
Allison 6 speed automatic
Air ride

**Transfer Case** 

Namco (oilfield quality) Safe Shift

**Hydraulic System** 

Sundstrand, Bosch Rexroth plus gear pump

**Top Head** 

Variable torque and RPM with 2" thru-hole 0-160 rpm @ 0-8000 lbf torque

**Derrick & Feed System** 

26' top head stroke 30,000 -70,000 lbs pullback 20,000 lbs pulldown 120 FPM

**Air Compressor** 

Vanair/ Sullair 750 cfm / 350 psi @ 1,800 rpm and 1050 cfm / 350 psi @ 2,200 rpm.

**Main Winch** 

12,000 lb. Hydraulic 135° jib 2,500 lb.

Remote on helpers side for winch

**Control Panel** 

Straight hydraulic controls (no electrics to fail)
Marine grade electric switches (for lights)
Murphy engine monitor display
Twin platforms

**Levelling Jacks** 

Four 36" stroke independently controlled

Night Lights

6 LED night lights

**Tool Boxes** 

30"x 18" x 18"

**Overall Dimensions** 

Length: 38" Width: 8' 6" Derrick up height: 42' Derrick down height: 13' 4"

**Water Injection** 

9 gpm FMC injection pump

**Gross Weight** 

44,000 -46,000lbs